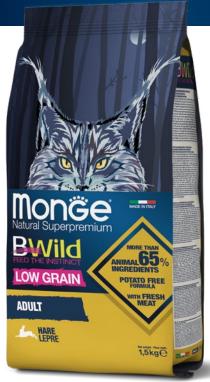

## ADULT HARE

Monge Natural Superpremium BWild Low Grain Adult Cat Hare is a complete and balanced pet food for adult cat. The high protein content of hare meat guarantees a balanced diet, following the natural instinct of your animals. It has a low grain\* intake and does not contains potatoes. The linseed, source of fatty acids omega-3, supports a soft and shiny coat. The delicious taste is also enhanced by carrots. The recipe is enriched with XOS (Xylo-oligosaccharide), last generation of prebiotics, which keep the intestinal wellness. The specific recipe ensures the animal's well-being and respects its natural instinct. No added dyes and artificial preservatives.

\* Compared to standard product (Lechat Excellence Adult Chicken)

COMPOSITION: dried hare meat (38%), animal fat 16% (chicken oil purified at 99.5%), chicken fresh meat (12%), tapioca (10%), yellow peas, rice (4%), oats (4%), dried beet pulp, hydrolysed animal proteins, minerals, brewers' yeast inactivated (source of MOS), dried eggs (1%), linseeds (1%), dried carrot 1% (equivalent to 8.6% fresh carrots), dried tomato pulp (1%), pea fibre (1%), Xylo-oligosaccharide (XOS 0,3%), yucca schidigera, dried pineapple pulp, dried blueberries pulp, dried cranberries pulp, dried raspberries pulp, milk protein powder. ANALYTICAL CONSTITUENTS: crude protein 35%, crude fibre 2.5%, crude fat 18%, crude ash 7%, calcium 1.10%, phosphorus 0.80%, n-6 fatty acids 3.00%, n-3 fatty acids 0.95%. Metabolisable Energy (Atwater calculated): 4,150 kcal/kg. ADDITIVES: NUTRITIONAL ADDITIVES/kg: Vitamin A (retinyl acetate): 26,000 IU, Vitamin D3: 1,200 IU, Vitamin E (all-rac-alpha-tocopheryl acetate): 470 mg, manganese (manganous sulphate monohydrate 32 mg): 10.4 mg, zinc (zinc oxide 105 mg): 84.3 mg, copper (Copper (II) sulphate pentahydrate 13 mg): 3.3 mg, iron (iron (II) sulphate monohydrate 110 mg): 36.2 mg, selenium (sodium selenite 0.2 mg): 0.09 mg, iodine (calcium iodate anhydrous 1.8 mg): 1.17 mg, DL-methionine technically pure 1,000 mg, Taurine 2,600 mg, L-Carnitine 550 mg. TECHNOLOGICAL ADDITIVES: Tocopherol extracts from vegetable oils. INSTRUCTIONS FOR USE: Recommended daily feeding intakes (see table) may be split into 2 daily meals. Individual nutritional requirements may vary due to size, age and living conditions of the animal. Fresh and clean water should be available at all times. When this product replaces another type of feed and/or diet it is recommended to introduce it gradually over a period of at least 1 week. Cat food only, not suitable for human consumption.