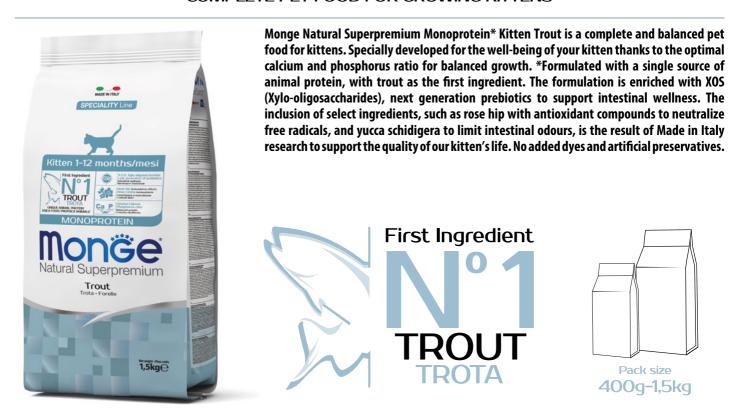

## KITTEN – TROUT COMPLETE PET FOOD FOR GROWING KITTENS

**COMPOSITION:** Dried trout (30%), rice, animal fat (chicken oil purified at 99.5%), maize, maize gluten, potato protein, potatoes, dried beet pulp, hydrolysed animal proteins (liver), minerals, fish oil (salmon oil), brewer's yeast, pea fibre, xylo-oligosaccharides (XOS 0.3%), yucca schidigera (0.1%), products from the processing of herbs (rose hip 0.1%). **ANALYTICAL CONSTITUENTS:** Crude Protein: 33%, Crude Fibre: 2.5%, Crude Fat: 20%, Crude Ash: 8%, Calcium: 1%, Phosphorus: 0.8%, n-3 Fatty Acids: 0.5%, n-6 Fatty Acids: 4.2%. Metabolized Energy: 4,220 kcal/kg. **ADDITIVES:** NUTRITIONAL ADDITIVES/kg: Vitamin A (Retinyl Acetate) 30,700 IU, Vitamin D3 1,610 IU, Vitamin E (all-rac-alpha-tocopheryl-acetate) 72 mg, Selenium (Sodium selenite 0.4 mg) 0.18 mg, Manganese (manganous sulphate monohydrate 60 mg) 19.9 mg, Zinc (Zinc oxide 180 mg) 144 mg, Copper (Copper (II) sulphate pentahydrate 24 mg) 6 mg, Iron (Iron (II) sulphate monohydrate 200 mg) 65.8 mg, Iodine (Calcium iodate anhydrous 2.4 mg) 1.6 mg, L-carnitine: 1,000 mg, DL-Methionine (Technically pure) 1,000 mg, Taurine 1,000 mg. TECHNOLOGICAL ADDITIVES: Tocopherol extracts from vegetable oils. **INSTRUCTIONS FOR USE:** Recommended daily feeding intakes (see table) may be split into 3 daily meals. Individual nutritional requirements may vary due to size, age and activity level of the animal. Be sure to have clean and fresh water available at all times. When this product replaces another type of feed and/or diet it is advised to introduce it gradually over a period of at least one week. \*It may contain traces of other protein source. Pet food only, not suitable for human consumption.