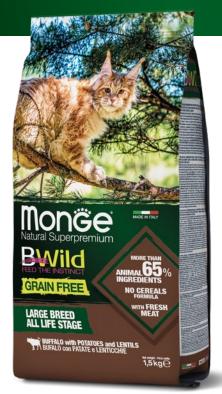

## BUFFALO with potatoes and lentils

Monge Natural Superpremium BWild Grain Free Formula Cat Large Breed All Life Stage Buffalo with potatoes and lentils is a complete and balanced pet food for cats. Formulated for the well-being of your cat thanks to the selection of alternative sources of carbohydrates not derivate from cereals (legumes) and high quality ingredients (as buffalo meat inclusion). The recipe is enriched with synergic complex of prebiotics (XOS + MOS) which keep the intestinal wellness. The formulation helps to maintain the shiny coat through the inclusion of omega-3 fatty acids. It contains taurine to support the cardiac functions. It is formulated whit the inclusion of spiruline and yucca schidigera, for intestinal aroma control. Suitable for large breed cats of all life stage. The extra-large size cylinder-shaped kibble encourages chewing to help the oral hygiene. No added dyes and artificial preservatives.

MORE THAN
ANIMAL 65%
INGREDIENTS

NON-CEREAL FORMULA

WITH FRESH MEAT