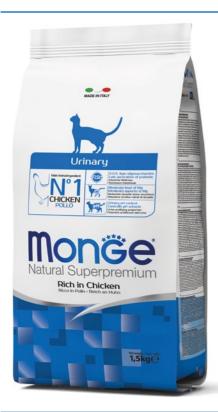

## URINARY - RICH IN CHICKEN

COMPLETE DIETETIC PET FOOD FOR ADULT CATS

Monge Natural Superpremium Urinary Feline Rich in Chicken is a complete dietetic feed formulated for the reduction of struvite stone recurrence in cats. The formulation is characterized by urine acidifying properties and moderate level of magnesium (Mg). The main animal ingredient is chicken and the formulation is characterised by its digestibility and palatability due to the inclusion of fresh meat. The formulation is enriched with XOS (Xylo-oligosaccharides), next generation prebiotics to support intestinal wellness. The inclusion of select ingredients, such as yucca schidigera to limit intestinal odours, is the result of Made in Italy research to support the quality of our cat's life. No added dyes and artificial preservatives.