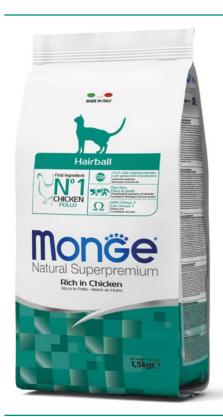

## HAIRBALL - RICH IN CHICKEN

COMPLETE PET FOOD FOR ADULT CATS

Monge Natural Superpremium Hairball rich in chicken is a complete and balanced pet food for adult cats which are prone to develop intestinal hairballs. The first ingredient is chicken and the formulation is characterised by its digestibility and palatability due to the inclusion of fresh meat. The formulation is enriched with XOS (Xylo-oligosaccharides), next generation prebiotics to support intestinal wellness. The inclusion of select ingredients, such as rose hip with antioxidant compounds to neutralize free radicals and yucca schidigera to limit intestinal odours, is the result of Made in Italy re-search to support the quality of our cat's life. Formulated with salmon oil, source of omega-3 fatty acids for wellness and a shiny coat and with pea fibre for the physiological expulsion of hairballs. No added dyes and artificial preservatives.