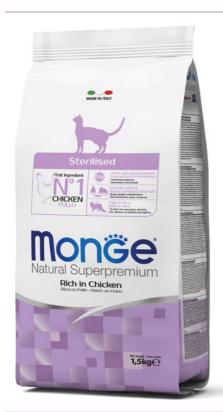

## STERILISED - RICH IN CHICKEN

## COMPLETE PET FOOD FOR STERILISED ADULT CATS

The Monge Natural Superpremium line ensures the wellness of the animal thanks to the correct balance of essential nutritional elements, a result of Made in Italy research. Monge Natural Superpremium Sterilised Rich in Chicken is a complete food for adult cats. Formulated with chicken as its main ingredient and with salmon oil, a rich source of omega-3 fatty acids, for soft and shiny fur. The formulation is enriched with XOS (Xylo-oligosaccharides) and MOS (mannan-oligosaccharides), prebiotics that promote intestinal wellness. The formulation has a low fat\* content to help the maintenance of ideal body weight and it is high in fibre\* to limit the energetic density of the product. No added dyes and artificial preservatives.